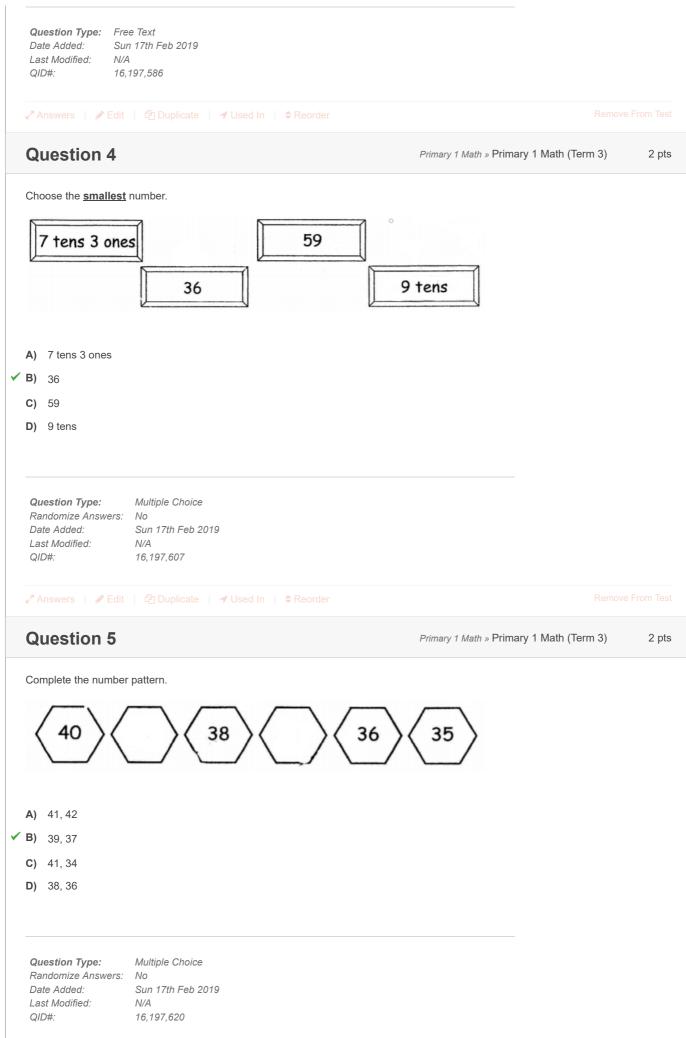

2 pts

| //2/2021                        | ClassMark                                 | ker - Manage Test                        |       |
|---------------------------------|-------------------------------------------|------------------------------------------|-------|
| ✓ B) 3 tens 5 ones              | = 35                                      |                                          |       |
| C) 4 tens 5 ones                | = 45                                      |                                          |       |
| D) 5 tens 5 ones                | = 55                                      |                                          |       |
|                                 |                                           |                                          |       |
|                                 |                                           |                                          |       |
| Question Type:                  | Multiple Choice                           |                                          |       |
| Randomize Answei<br>Date Added: |                                           |                                          |       |
| Last Modified:                  | N/A                                       |                                          |       |
| QID#:                           | 16,197,675                                |                                          |       |
| 🖌 Answers   🖋 E                 | dit   ௴ Duplicate   イ Used In   ≑ Reorder |                                          |       |
| Question 8                      | }                                         | Primary 1 Math » Primary 1 Math (Term 3) | 1 pt  |
| Fill in the missing r           | number.                                   |                                          |       |
| (a) 2 <b>less</b> than 73 i     | is                                        |                                          |       |
|                                 |                                           |                                          |       |
| Accepted answer                 | s:                                        |                                          |       |
| ✓ 71                            |                                           |                                          |       |
|                                 |                                           |                                          |       |
|                                 |                                           |                                          |       |
| Question Type:                  | Free Text                                 |                                          |       |
|                                 | Sun 17th Feb 2019<br>N/A                  |                                          |       |
|                                 | 16,197,687                                |                                          |       |
|                                 |                                           |                                          |       |
| Answers   🖋 E                   | dit │ 🖓 Duplicate │ 🗲 Used In │ 🖨 Reorder |                                          |       |
| Question 9                      |                                           | Primary 1 Math » Primary 1 Math (Term 3) | 1 pt  |
| Fill in the missing r           | number.                                   |                                          |       |
| (b) 10 <b>more</b> than 4       | 9 is                                      |                                          |       |
|                                 |                                           |                                          |       |
| Accepted answer                 | s:                                        |                                          |       |
| ✓ 59                            |                                           |                                          |       |
|                                 |                                           |                                          |       |
|                                 |                                           |                                          |       |
| Question Type:                  | Free Text                                 |                                          |       |
| Date Added:                     | Sun 17th Feb 2019                         |                                          |       |
| Last Modified:<br>QID#:         | N/A<br>16,197,693                         |                                          |       |
|                                 |                                           |                                          |       |
| 🖌 Answers 📔 🖋 E                 | dit │ 省 Duplicate │ ┥ Used In │ 🗢 Reorder |                                          |       |
| Question 1                      | 0                                         | Primary 1 Math » Primary 1 Math (Term 3) | 2 pts |
| Choose the shape                | that comes next in the pattern below.     |                                          |       |
| Choose the shape                |                                           |                                          |       |
|                                 |                                           |                                          |       |
|                                 |                                           |                                          |       |