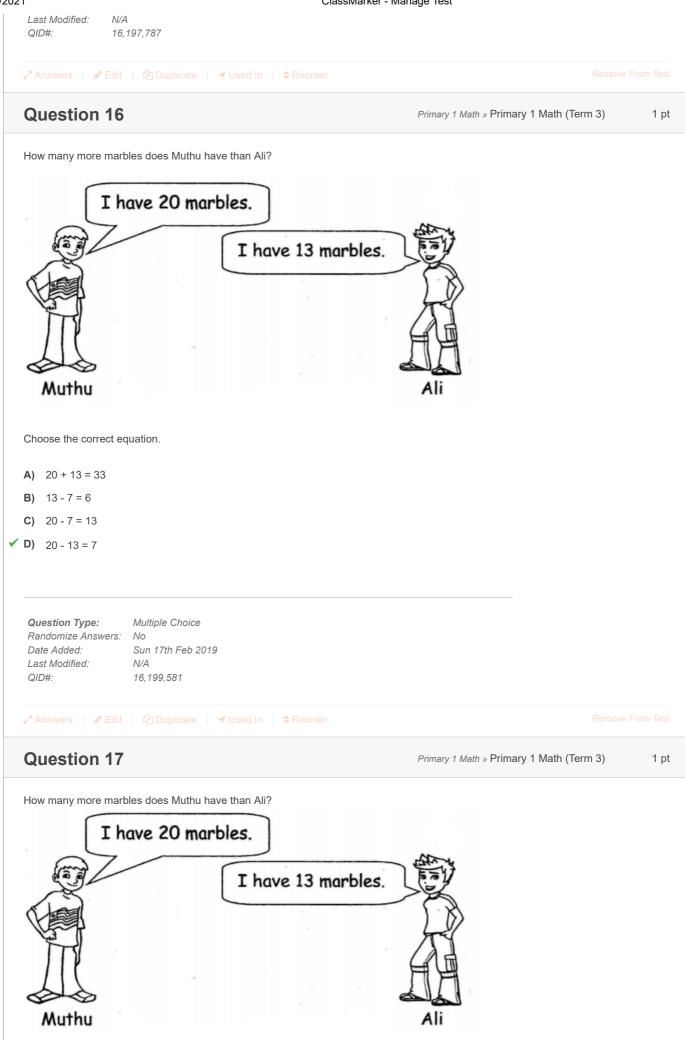

| Muthu has more marbles than Ali.                                                                  |                      |                            |               |       |
|---------------------------------------------------------------------------------------------------|----------------------|----------------------------|---------------|-------|
| Accepted answers:                                                                                 |                      |                            |               |       |
| ✓ 7                                                                                               |                      |                            |               |       |
|                                                                                                   |                      |                            |               |       |
|                                                                                                   |                      |                            |               |       |
| <b>Question Type:</b> Free Text<br>Date Added: Sun 17th Feb 2019<br>Last Modified: N/A            |                      |                            |               |       |
| QID#: 16,199,585                                                                                  |                      |                            |               |       |
| 🖍 Answers   🖋 Edit   🖆 Duplicate   🛹 Used                                                         | In 🔷 Reorder         |                            |               |       |
| Question 18                                                                                       |                      | Primary 1 Math » Primary 1 | Math (Term 3) | 2 pts |
| There are <u>6 fewer</u> marbles in Jar B than Jar A.<br>How many marbles are there in Jar B?     |                      |                            |               |       |
|                                                                                                   |                      |                            |               |       |
| Δ                                                                                                 | В                    |                            |               |       |
|                                                                                                   |                      |                            |               |       |
|                                                                                                   |                      |                            |               |       |
|                                                                                                   | K                    | ム                          |               |       |
|                                                                                                   |                      |                            |               |       |
|                                                                                                   |                      |                            |               |       |
|                                                                                                   | -                    |                            |               |       |
| _000x                                                                                             | يبريون ويروحهم مردري | ~                          |               |       |
| (0000)                                                                                            | C                    | )                          |               |       |
|                                                                                                   |                      |                            |               |       |
|                                                                                                   |                      |                            |               |       |
| Accepted answers:                                                                                 |                      |                            |               |       |
| ✓ 5                                                                                               |                      |                            |               |       |
| ✓ five                                                                                            |                      |                            |               |       |
|                                                                                                   |                      |                            |               |       |
|                                                                                                   |                      |                            |               |       |
| Question Type:Free TextDate Added:Sun 17th Feb 2019Last Modified:Mon 18th Feb 2019QID#:16,199,599 |                      |                            |               |       |
| Q12#. 10,100,000                                                                                  |                      |                            |               |       |
| 🖍 Answers   🖋 Edit   🙆 Duplicate   🗡 Used                                                         | In   \$Reorder       |                            |               |       |
| Question 19                                                                                       |                      | Primary 1 Math » Primary 1 | Math (Term 3) | 2 pts |
| Look at the shapes in Set A.                                                                      |                      |                            |               |       |
|                                                                                                   |                      |                            |               |       |
|                                                                                                   |                      |                            |               |       |
|                                                                                                   |                      |                            |               |       |