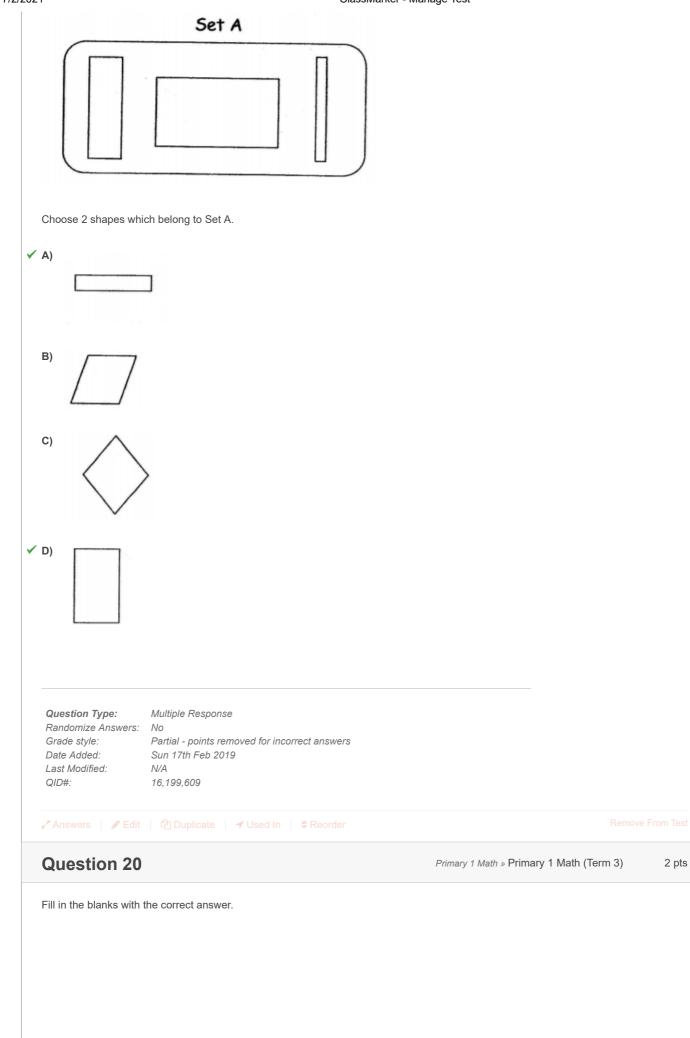

| Muthu has more marbles than Ali.                                                                  |                      |                            |               |       |
|---------------------------------------------------------------------------------------------------|----------------------|----------------------------|---------------|-------|
| Accepted answers:                                                                                 |                      |                            |               |       |
| ✓ 7                                                                                               |                      |                            |               |       |
|                                                                                                   |                      |                            |               |       |
|                                                                                                   |                      |                            |               |       |
| <b>Question Type:</b> Free Text<br>Date Added: Sun 17th Feb 2019<br>Last Modified: N/A            |                      |                            |               |       |
| QID#: 16,199,585                                                                                  |                      |                            |               |       |
| 🖍 Answers   🖋 Edit   🖆 Duplicate   🛹 Used                                                         | In 🔷 Reorder         |                            |               |       |
| Question 18                                                                                       |                      | Primary 1 Math » Primary 1 | Math (Term 3) | 2 pts |
| There are <u>6 fewer</u> marbles in Jar B than Jar A.<br>How many marbles are there in Jar B?     |                      |                            |               |       |
|                                                                                                   |                      |                            |               |       |
| Δ                                                                                                 | В                    |                            |               |       |
|                                                                                                   |                      |                            |               |       |
|                                                                                                   |                      |                            |               |       |
|                                                                                                   | K                    | ム                          |               |       |
|                                                                                                   |                      |                            |               |       |
|                                                                                                   |                      |                            |               |       |
|                                                                                                   | -                    |                            |               |       |
| _000x                                                                                             | يبريون ويروحهم مردري | ~                          |               |       |
| (0000)                                                                                            | C                    | )                          |               |       |
|                                                                                                   |                      |                            |               |       |
|                                                                                                   |                      |                            |               |       |
| Accepted answers:                                                                                 |                      |                            |               |       |
| ✓ 5                                                                                               |                      |                            |               |       |
| ✓ five                                                                                            |                      |                            |               |       |
|                                                                                                   |                      |                            |               |       |
|                                                                                                   |                      |                            |               |       |
| Question Type:Free TextDate Added:Sun 17th Feb 2019Last Modified:Mon 18th Feb 2019QID#:16,199,599 |                      |                            |               |       |
| Q12#. 10,100,000                                                                                  |                      |                            |               |       |
| 🖍 Answers   🖋 Edit   🙆 Duplicate   🗡 Used                                                         | In   \$Reorder       |                            |               |       |
| Question 19                                                                                       |                      | Primary 1 Math » Primary 1 | Math (Term 3) | 2 pts |
| Look at the shapes in Set A.                                                                      |                      |                            |               |       |
|                                                                                                   |                      |                            |               |       |
|                                                                                                   |                      |                            |               |       |
|                                                                                                   |                      |                            |               |       |