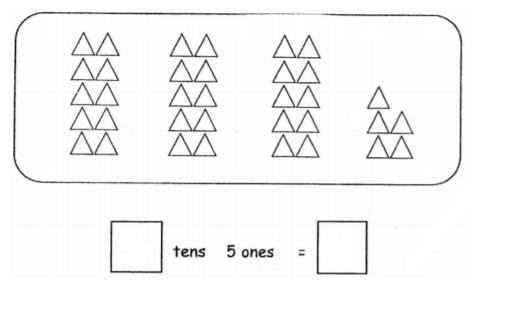

ClassMarker - Manage Test **Question 12** Arrange the numbers starting from the smallest. Put 'space' or ',' between your answers. 34 65 90 smallest Accepted answers: ✓ 34, 65, 87, 90 ✓ 34,65,87,90 ✓ 34 65 87 90 Question Type: Free Text Date Added: Sun 17th Feb 2019 Last Modified: N/A QID#: 16,197,741 🖍 Answers 📔 🖉 Edit 📔 🖓 Duplicate 📔 🛩 Used In 📔 🖨 Reorder **Question 13** Primary 1 Math » Primary 1 Math (Term 3) Choose the objects that has the shape of a rectangle. 🗸 A)