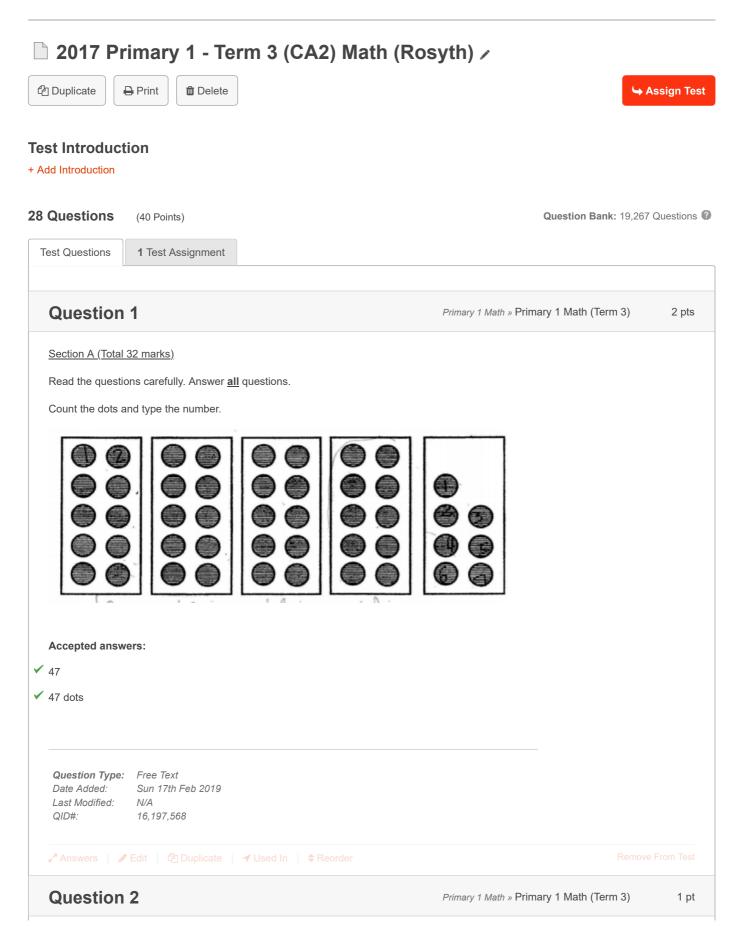

Tests Edit Test

| Look at the picture below.<br>(a) Write the number of <b>triangles</b> .                    |                                                        |                 |
|---------------------------------------------------------------------------------------------|--------------------------------------------------------|-----------------|
|                                                                                             |                                                        |                 |
| Accepted answers:                                                                           |                                                        |                 |
| <ul> <li>✓ 4</li> <li>✓ 4 triangles</li> </ul>                                              |                                                        |                 |
|                                                                                             |                                                        |                 |
| Question Type:Free TextDate Added:Sun 17th Feb 2019Last Modified:N/AQID#:16,197,580         |                                                        |                 |
|                                                                                             |                                                        |                 |
| ư <sup>≉</sup> Answers   🖋 Edit   🖆 Duplicate   🗡 Used In   ≑ Reorder                       |                                                        |                 |
| ✓ Answers       ✓ Edit       ☑ Duplicate       ✓ Used In       ♦ Reorder         Question 3 | Remove Fro<br>Primary 1 Math » Primary 1 Math (Term 3) | om Test<br>1 pt |
|                                                                                             |                                                        |                 |
| Question 3 Look at the picture below.                                                       |                                                        |                 |
| Question 3 Look at the picture below.                                                       |                                                        |                 |
| <section-header></section-header>                                                           |                                                        |                 |